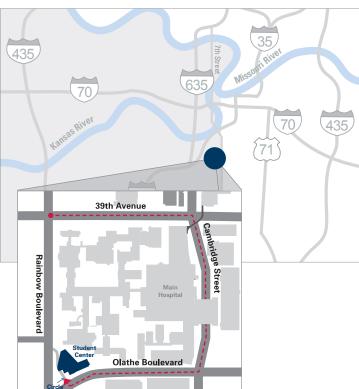

## **Address**

Main Campus Student Center 3901 Rainbow Blvd. (Northeast corner of Rainbow and Olathe boulevards) Kansas City, KS 66160

## **Directions**

From Rainbow Boulevard:

- Turn east onto 39th Street.
- Turn south onto Cambridge Street.
- Turn west onto Olathe Boulevard.

Then look for the electronic sign. Follow the large blue signs featuring phone number **913-588-1695**. Pull up along Olathe Boulevard by these blue signs. Once parked, call 913-588-1695. Please remain in your vehicle at all times.