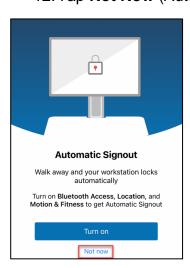

- 5. Open Imprivata ID app.
- 6. Tap This is my first time.
- 7. Turn on Fast Access

- 8. Allow access to notifications.
- 9. Turn on Simplify E-Prescribing.

- 10. **Allow** access to location while using the app.
- 11. Allow access to Bluetooth.
- 12. Tap **Not Now** (Automatic Sign out is not available).