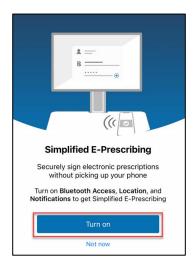

- 5. Open Imprivata ID app.
- 6. Tap This is my first time.
- 7. Turn on Fast Access

- 8. Allow access to notifications.
- 9. Turn on Simplify E-Prescribing.

- 10. **Allow** access to location while using the app.
- 11. Allow access to Bluetooth.
- 12. Tap **Not Now** (Automatic Sign out is not available).