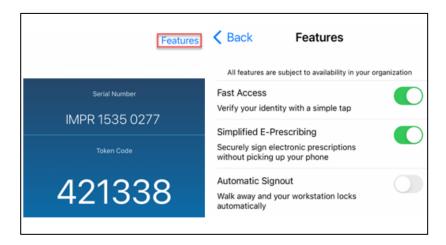

When Imprivata ID is successfully installed, a serial number and token code appears.

13. Tap Features in the upper right corner and verify that you have the following settings:

- 14. Navigate to Settings on your mobile device.
- 15. Scroll down and tap Imprivata ID.
- 16. Verify the following settings to ensure Imprivata ID runs optimally: