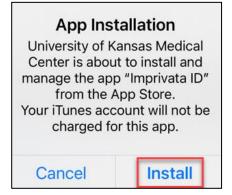

- 2. Click View All Apps.
- 3. Select Imprivata ID and Install (this may take a few minutes).
- 4. Tap Install.

**Note:** If install seems slow, swipe screen down to refresh. It will say downloading or pending, but it should be downloaded, and you can continue the install process.