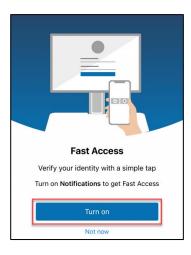

- 5. Open Imprivata ID app.
- 6. Tap This is my first time.
- 7. Turn on Fast Access

- 8. Allow access to notifications.
- 9. Turn on Simplify E-Prescribing.

- 10. **Allow** access to location while using the app.
- 11. Allow access to Bluetooth.
- 12. Tap **Not Now** (Automatic Sign out is not available).