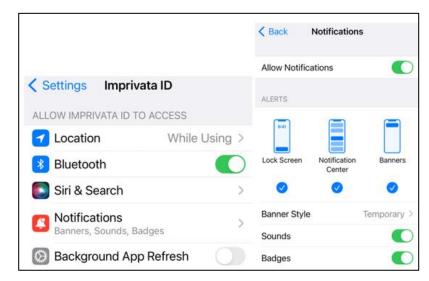

When Imprivata ID is successfully installed, a serial number and token code appears.

13. Tap Features in the upper right corner and verify that you have the following settings:

- 14. Navigate to Settings on your mobile device.
- 15. Scroll down and tap Imprivata ID.
- 16. Verify the following settings to ensure Imprivata ID runs optimally: