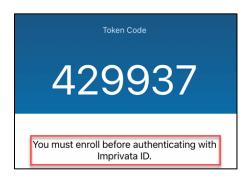

**Note:** You will see a message, "You must enroll before authenticating with Imprivata ID," even after you enroll. This message will no longer appear after using the app for the first time.