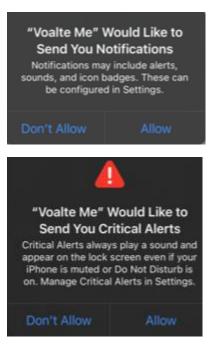

- 5. Open Voalte Me app.
- 6. Allow Voalte Me access to photos, notifications, and critical alerts.